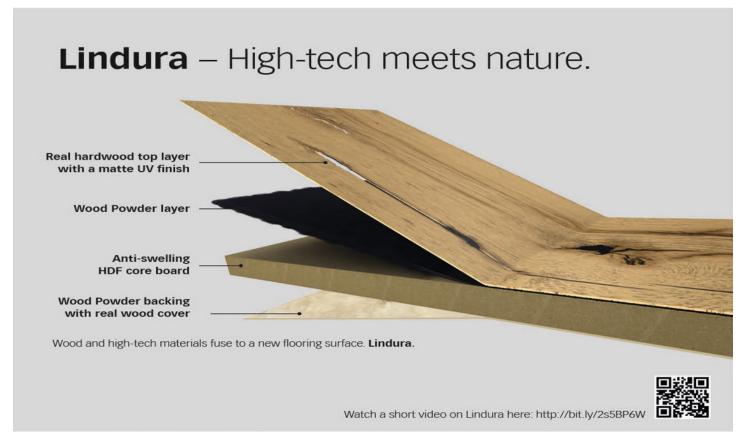

Made in Germany, Lindura employs a natural, patented process called "Wood Powder Technology" that results in a hardwood floor of unsurpassed hardness and durability while maintaining all of the natural beauty of the species. Lindura also utilizes a unique core board that is comprised of center cut beech and oak fibers that are specially treated with an anti-swelling compound. This high performance, high density HDF core combined with the Wood Powder process provides for a floor with incredible dimensional stability and one that offers performance beyond expectations.

## **Technical Specifications**

Size Warranties 7/16" x 8-5/64" x 87" Lifetime Structural 27 Year Residential Finish 5 Year Light Commercial Pre-finished UV, Matte Surface Janka Hardness Smooth 1290 Red Oak (Industry Standard) 3057 Construction Hickory 3043 Engineered 1mm sliced Walnut 3031 wear layer on an HDF core White Oak (Wood Powder) Milling **Eco Attributes** PEFC Click locking with Beveled CARB II Edges & Ends Compliant NoVOC No Added Urea Installation