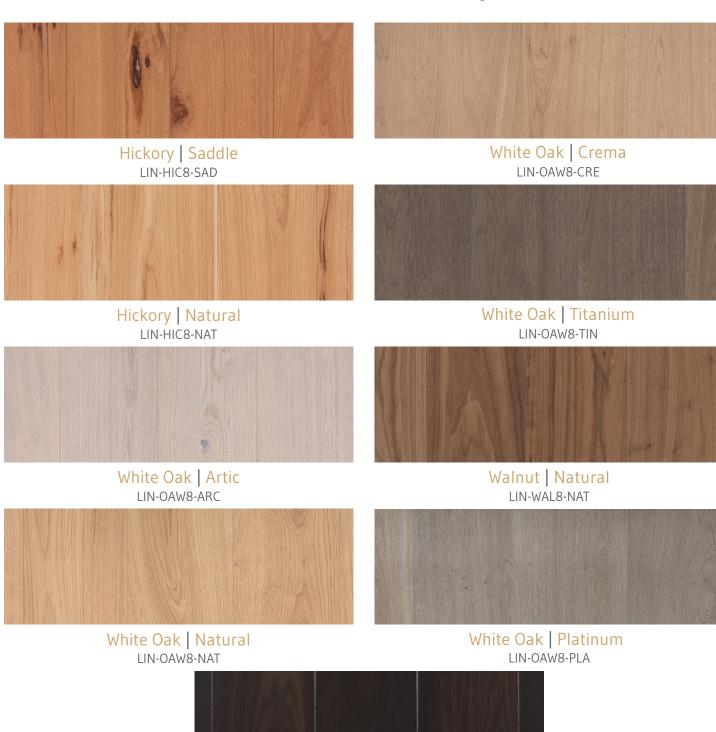

## Lindura

White Oak, Hickory and Walnut | 8-5/64" Wide UV, Matte Finish | Click Lock with Beveled Edges and Ends

White Oak | Smoked Oak LIN-OAW8-SMO