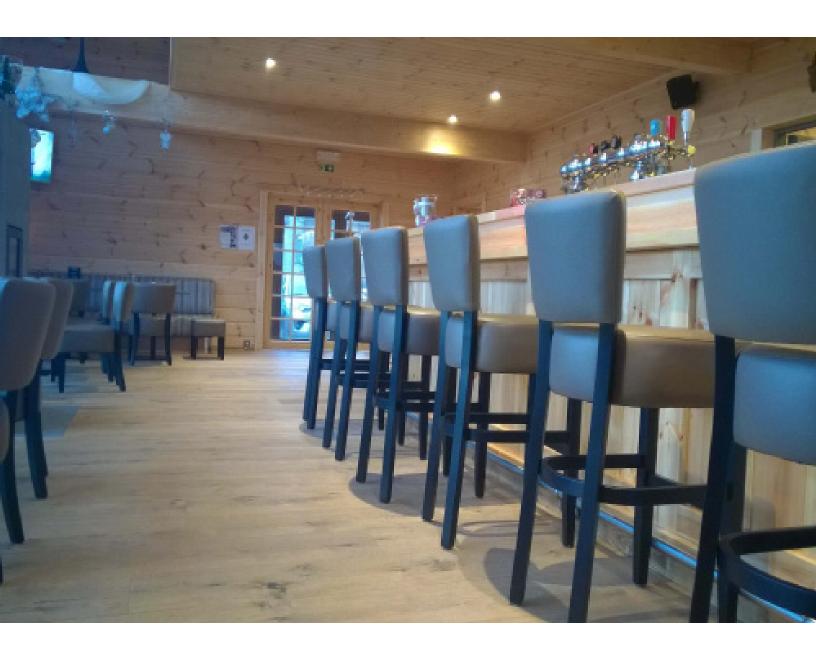

Made in Germany, Lindura employs a natural, patented process called "Wood Powder Technology" that results in a hardwood floor of unsurpassed hardness and durability while maintaining all of the natural beauty of the species. Lindura also utilizes a unique core board that is comprised of center cut beech and oak fibers that are specially treated with an anti-swelling compound. This high performance, high density HDF core combined with the Wood Powder process provides for a floor with incredible dimensional stability and one that offers performance beyond expectations.

## **Durability Enhanced Hardwood**

Float

Above, On or Below Grade

## **Technical Specifications**

Size Warranties 7/16" x 8-5/64" x 87" Lifetime Structural 27 Year Residential Finish 5 Year Light Commercial Pre-finished UV, Matte Surface Janka Hardness Smooth 1290 Red Oak (Industry Standard) 3057 Construction Hickory 3043 Engineered 1mm sliced Walnut 3031 wear layer on an HDF core White Oak (Wood Powder) Milling **Eco Attributes** PEFC Click locking with Beveled CARB II Edges & Ends Compliant NoVOC No Added Urea Installation