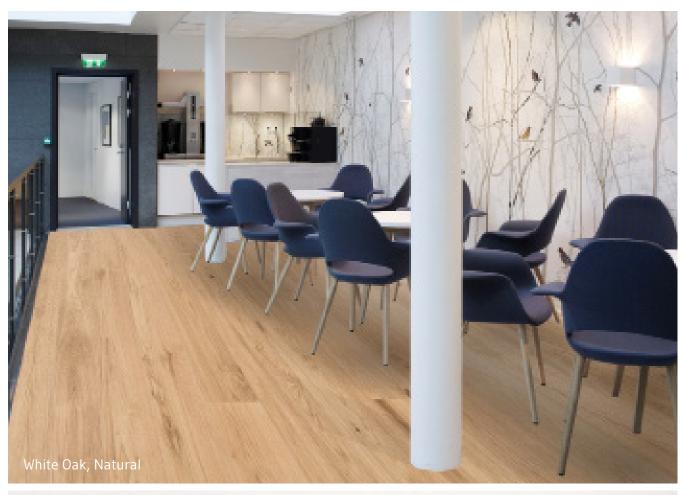

## Lindura

White Oak, Hickory and Walnut | 8-5/64" Wide UV, Matte Finish | Click Lock with Beveled Edges and Ends

White Oak | Smoked Oak LIN-OAW8-SMO