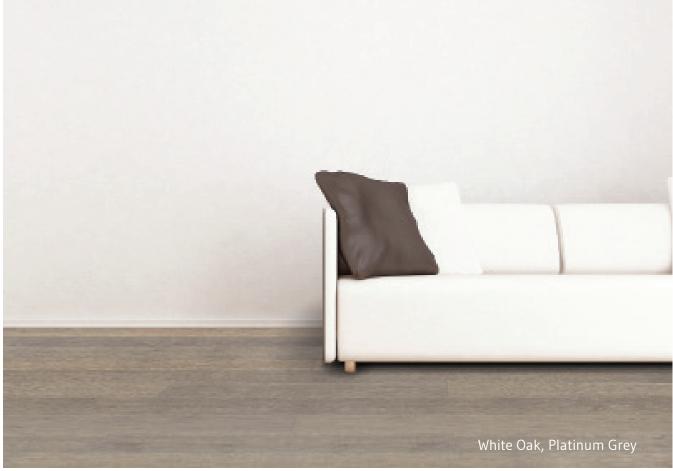

## Lindura

White Oak, Hickory and Walnut | 8-5/64" Wide UV, Matte Finish | Click Lock with Beveled Edges and Ends

White Oak | Smoked Oak LIN-OAW8-SMO